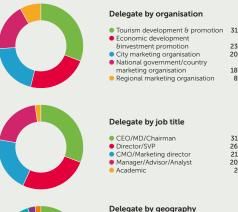

## A Delegate breakdown

```
Delegate by geography
Scandinavia & Western Europe
UK
US & North America
Eastern Europe
Africa
Asia

    Latin America & the Caribbean

Middle Fast
```